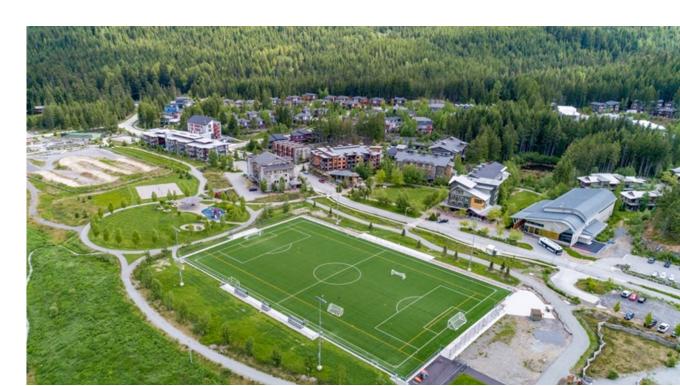

#### STATE-OF-THE-ART FACILITIES

- 1 main soccer field with natural grass
- Athletic training areas
- Video analysis rooms
- Complimentary Wi Fi throughout the lodge
- Commercial size kitchen for meals
- Balanced meals (breakfast, lunch, snack, diner)
- Laundry service machines
- Air-conditioned meeting rooms
- Common room to hang out, play cards, board games or gaming
- Multi-sports courts
- Safe and quiet location
- 24/7 surveillance and staff