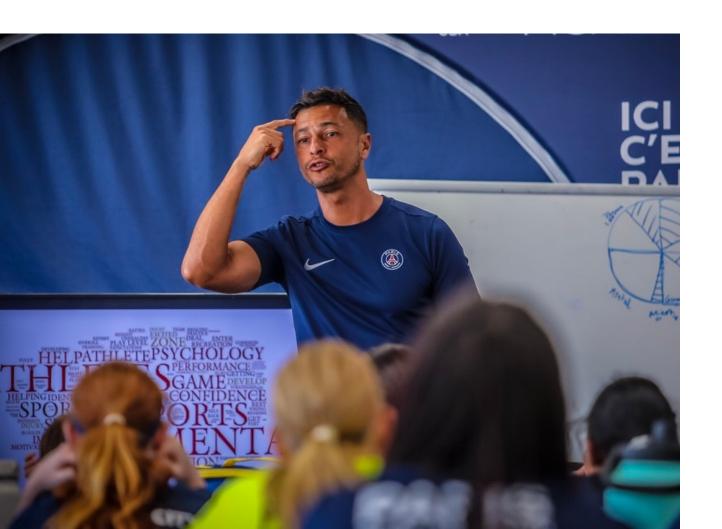

# UNIQUE: PRO COACHES TRAVELLING FROM PARIS

The Paris Saint-Germain Academy British Columbia Camps are under the supervision of certified Paris Saint-Germain coaches who gained expertise and knowledge at the Paris Saint-Germain Headquarters in Paris.

The coaching team travelling from Paris is uniquely equipped with the resources and capabilities to bring the excellence of European soccer to Canada.

Players have direct access to the Paris Saint-Germain coaches, the world-class Paris Saint-Germain training methodology, and the invisible training programs, replicating the daily schedules and routines applied for the professional club in Paris.

Each coach is a youth development expert with extensive experience in shaping elite players.